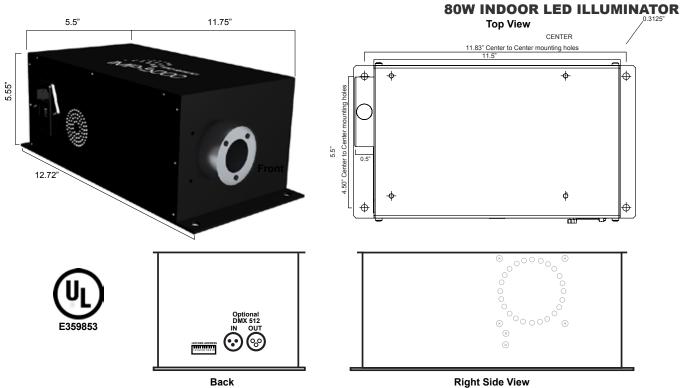

# IMP-8000 Series

IMP-8000 Series Indoor Fiber Optic LED Light Source / 80W / White or RGB+W LED / Sparkle Wheel / 110VAC-Plug

The **IMP-9000** Series

#### **SPECIFICATIONS**

| PARAMETER      | MAX RATING            |
|----------------|-----------------------|
| Input Voltage  | 100-240 VAC           |
| Amps           | 0.8 Max (on white)    |
| Wattage        | 80-90W Max (on white) |
| Hz             | 50/60                 |
| Fiber Capacity | 950                   |
| Operating Temp | -10°C to 50°C         |