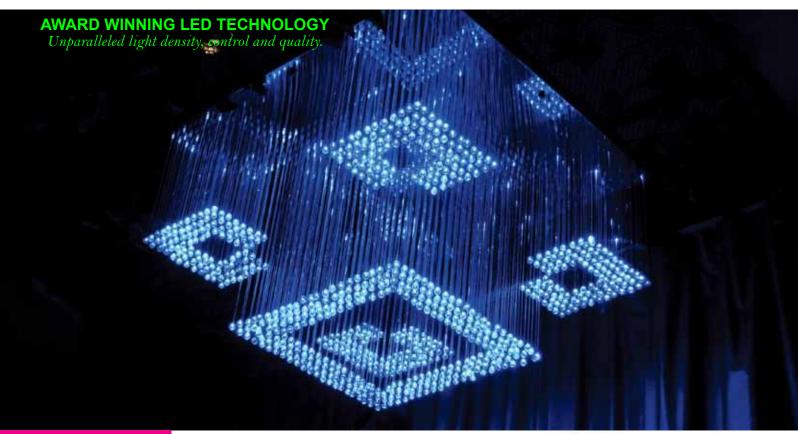

# IMP-8000 Series

IMP-8000 Series Indoor Fiber Optic LED Light Source / 80W / White or RGB+W LED / Sparkle Wheel / 110VAC-Plug

The **IMP-9000** Series

#### **ANIMATION**

**IMP-8000** Series LED Light Sources have a 5RPM (top speed) motor than can be speed controlled via DMX or a manual speed control with an attached sparkle wheel.